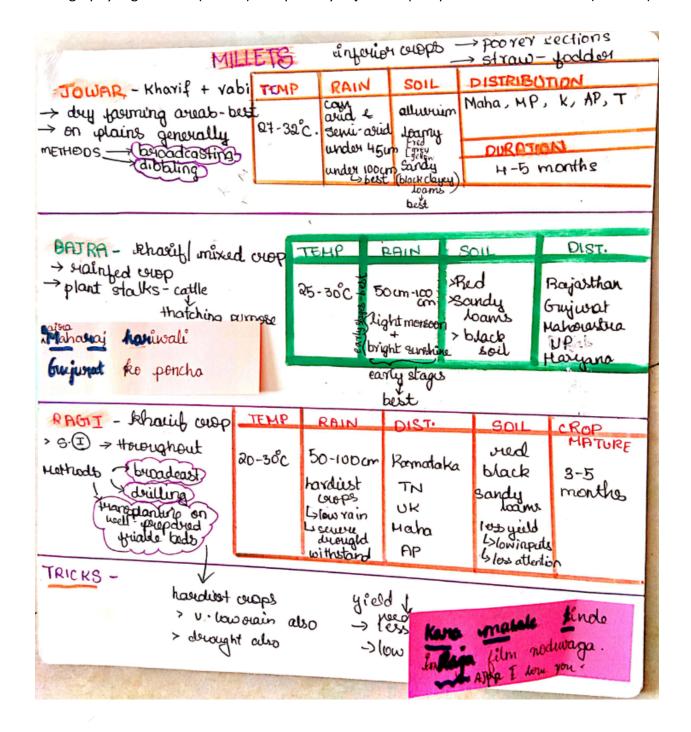

| 61,100                                                  | tùr                               | ne. Lenoumo                            |                                                  |





s excellent foreige

, grain concentrates in feed of cattle



| Gowardnuts o<br>Tromato Salgi                                                                       | or cagain and       | ROUND NI<br>Lpeanut /m<br>SOIL.       | onkey nut marune           | DISTR.      |  |  |  |
|-----------------------------------------------------------------------------------------------------|---------------------|---------------------------------------|----------------------------|-------------|--|--|--|
| 20-25°C                                                                                             | 4                   | Sandy loams<br>black<br>juliou<br>oud | 4-5 months                 | Gujurat, AP |  |  |  |
| Sowing -<br>Sandy S<br>Rabi - Odisha<br>Rharif - rest