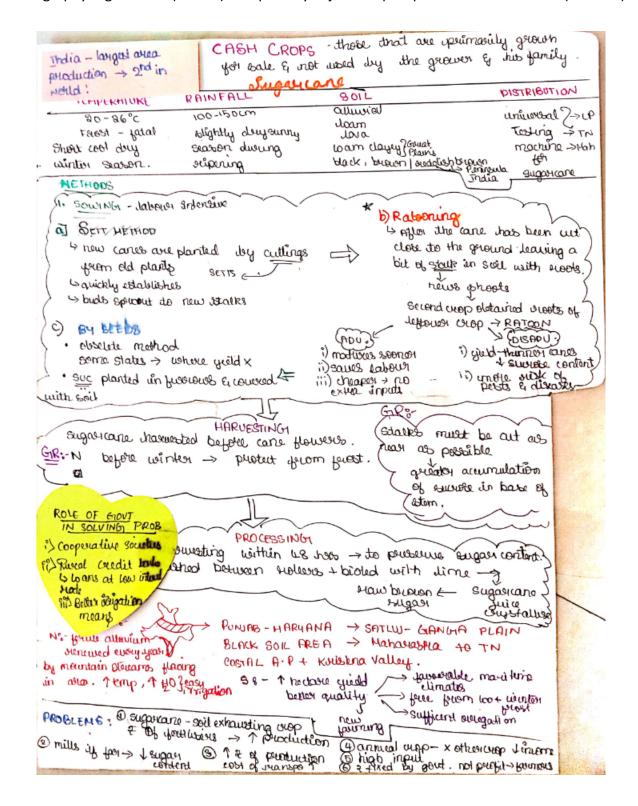

| 61,100                                                  | tùr                               | ne. Lenoumo                            |                                                  |





s excellent foreige

, grain concentrates in feed of cattle



| Gowardnuts o<br>Tromato Salgi                                                                       | or cagain and       | ROUND NI<br>Lpeanut /m<br>SOIL.       | onkey nut marune           | DISTR.      |  |  |  |
|-----------------------------------------------------------------------------------------------------|---------------------|---------------------------------------|----------------------------|-------------|--|--|--|
| 20-25°C                                                                                             | 4                   | Sandy loams<br>black<br>juliou<br>oud | 4-5 months                 | Gujurat, AP |  |  |  |
| Sowing -<br>Sandy S<br>Rabi - Odisha<br>Rharif - rest                                               | sous of Aguera view | soun -> pla<br>bui