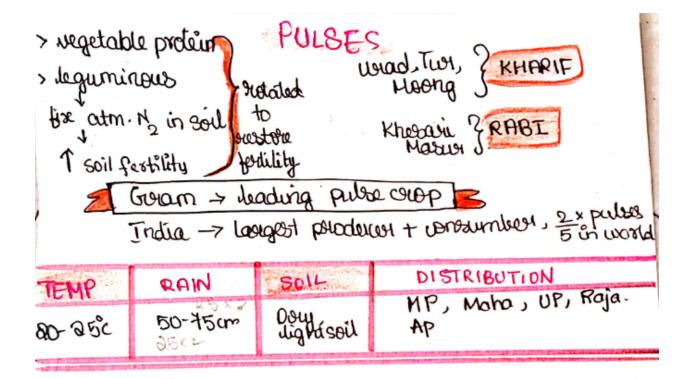

| 61,100                                                  | tùr                               | ne. Lenoumo                            |                                                  |





s excellent foreige

, grain concentrates in feed of cattle



| Gowardnuts o<br>Tromato Salgi                                                                       | or cagain and       | ROUND NI<br>Lpeanut /m<br>SOIL.       | onkey nut marune           | DISTR.      |  |  |  |
|-----------------------------------------------------------------------------------------------------|---------------------|---------------------------------------|----------------------------|-------------|--|--|--|
| 20-25°C                                                                                             | 4                   | Sandy loams<br>black<br>juliou<br>oud | 4-5 months                 | Gujurat, AP |  |  |  |
| Sowing -<br>Sandy S<br>Rabi - Odisha<br>Rharif - rest